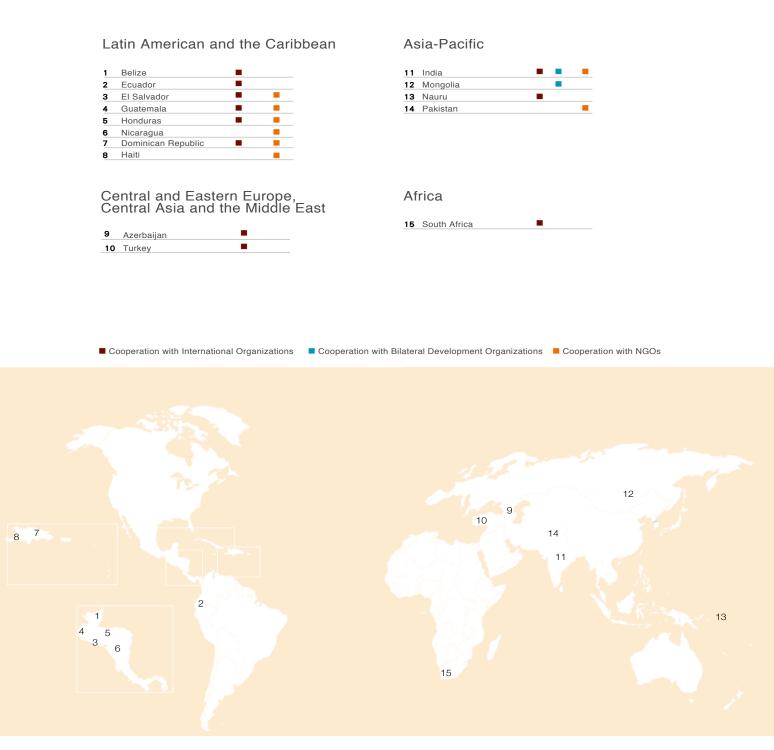

|  |  |
|--------------------------------------------------------------|-------------------------|------------|--------------------|--|--|
| Organization                                                 | Project                 | Sector     | Type of Assistance |  |  |
| Belgian Investment Company for Developing<br>Countries (BIO) | BTS Private Equity Fund | Production | Investment         |  |  |
| Commonwealth Development Corporation (CDC)                   | BTS Private Equity Fund | Production | Investment         |  |  |
| Swiss Investment for Emerging Markets (SIFEM)                | BTS Private Equity Fund | Production | Investment         |  |  |

92

## **Cooperative Projects with International Organizations, NGOs and Bilateral Development Organizations in 2010**





## International Cooperation and Development Fund

The TaiwanICDF's organization identity system emphasizes the core values of co-prosperity and professionalism. The use of the image of sprouting leaves illustrates the central areas of our work. Green reflects our focus on agriculture to eradicate poverty and hunger, and our growing attention to environmental sustainability; and blue represents our use of technology and innovative management to bridge the digital divide and enhance industrial growth. Finally, the white of the lettering stands for our efforts to ease the shortage of medical resources in partner countries. As Taiwan's dedicated development assistance body, we are determined to work as part of the international community to do our utmost to ensure a better world and a bri