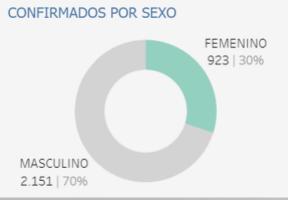

## PUBLIC PANIC MANAGEMENT DAILY REPORTS/UPDATES

Confirmed cases: 3,074

Deceased cases: 25

Recovered cases: 1,308

Active cases: 1,741

### **Data Visualization in Tableau**

Updated on July 14th 2020