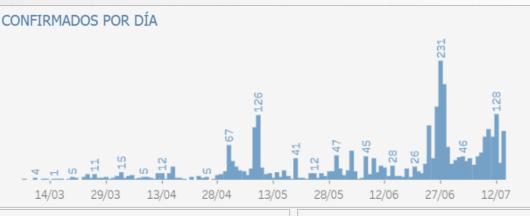

## PUBLIC PANIC MANAGEMENT DAILY REPORTS/UPDATES

Confirmed cases: 3,074

Deceased cases: 25

Recovered cases: 1,308

Active cases: 1,741

### **Data Visualization in Tableau**

Updated on July 14th 2020