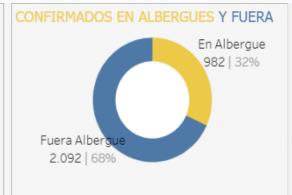

## PUBLIC PANIC MANAGEMENT DAILY REPORTS/UPDATES

Confirmed cases: 3,074

Deceased cases: 25

Recovered cases: 1,308

Active cases: 1,741

### **Data Visualization in Tableau**

Updated on July 14th 2020