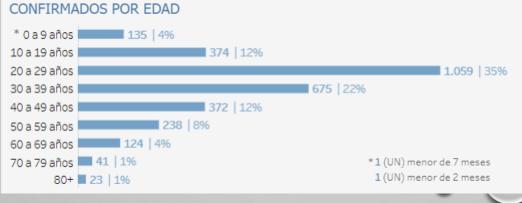

## PUBLIC PANIC MANAGEMENT DAILY REPORTS/UPDATES

Confirmed cases: 3,074

Deceased cases: 25

Recovered cases: 1,308

Active cases: 1,741

### **Data Visualization in Tableau**

Updated on July 14th 2020