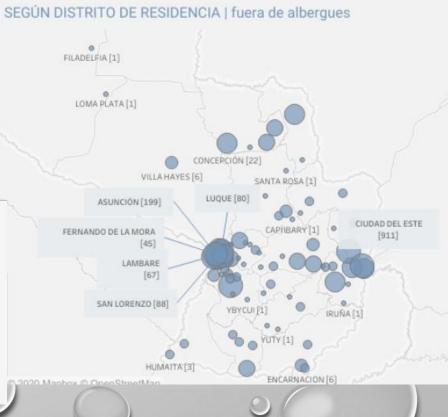

## PUBLIC PANIC MANAGEMENT DAILY REPORTS/UPDATES

Confirmed cases: 3,074

Deceased cases: 25

Recovered cases: 1,308

Active cases: 1,741

### **Data Visualization in Tableau**

Updated on July 14th 2020